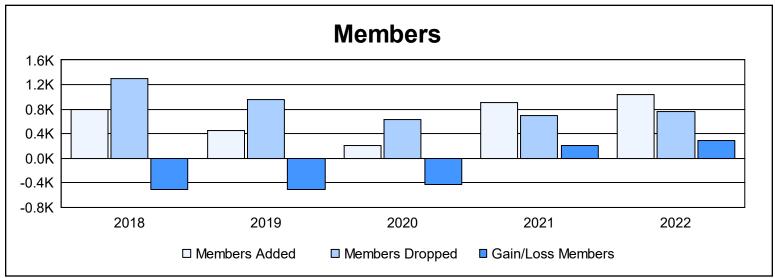

| Year      | New<br>Clubs | Dropped<br>Clubs | Gain/<br>Loss<br>Clubs | New<br>Members | Charter<br>Members | Reinstate<br>Members | Transfer<br>Members | Total<br>Member<br>Added | Total<br>Members<br>Dropped | Gain/<br>Loss<br>Members |
|-----------|--------------|------------------|------------------------|----------------|--------------------|----------------------|---------------------|--------------------------|-----------------------------|--------------------------|
| 2017-2018 | 6            | 10               | -4                     | 477            | 198                | 103                  | 12                  | 790                      | 1,306                       | -516                     |
| 2018-2019 | 4            | 14               | -10                    | 263            | 106                | 79                   | 10                  | 458                      | 960                         | -502                     |
| 2019-2020 | 0            | 8                | -8                     | 158            | 3                  | 36                   | 13                  | 210                      | 634                         | -424                     |
| 2020-2021 | 13           | 9                | 4                      | 479            | 321                | 94                   | 10                  | 904                      | 698                         | 206                      |
| 2021-2022 | 5            | 10               | -5                     | 623            | 234                | 159                  | 27                  | 1,043                    | 761                         | 282                      |
| Average   | 6            | 10               | -5                     | 400            | 172                | 94                   | 14                  | 681                      | 872                         | -191                     |